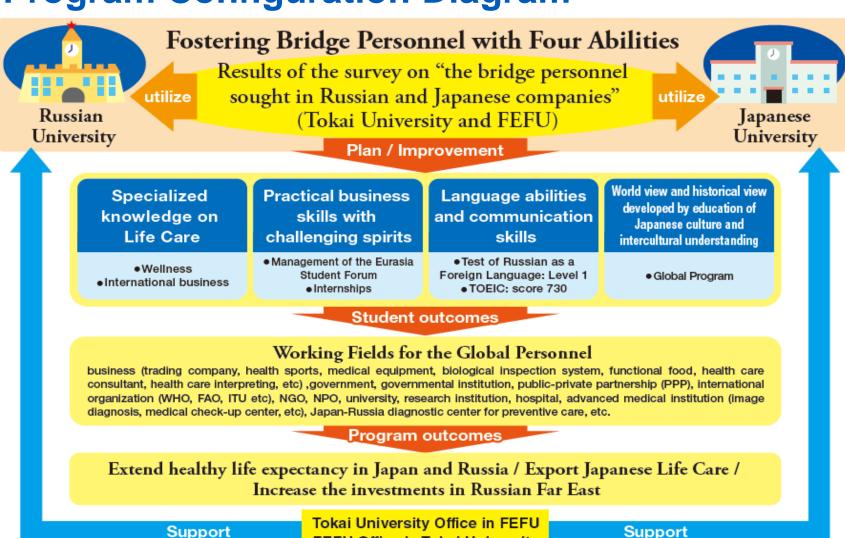

### **Program Configuration Diagram**

**FEFU Office in Tokai University** 

#### **Four Types of Educational Activities**

#### Preparation

#### **Overseas Training**

2-4 wks./Exchange Program

Participation of different universities

#### First step to studying abroad

Big training program in 2018 and 2021 by Tokai University Training Vessel "Bosei-Maru". Practice at Russian Medical structures, Medical Device Manufacturers Companies and Internships during the period of studying abroad.

《Inbound》 Life-care corporations, University Hospital, PE centers etc.

**《Outbound》** Russian hospitals, Health care companies, Workshops

**Enhancement** 

#### Study abroad

6-12 mos./Exchange Program

## Credit course. Special lectures before participation in the program

Conversion of credits. Pre-departure education including crisis management, report of results after participation in program and attendance of career development subjects.

《Inbound》 Global program subjects, students forum, anti-aging EP at University Hospital, visiting Japanese companies.

**《Outbound》** Courses in Russian and English, Internship etc.

#### Medical Check-up Training

(2-6 wks. /Exchange Program

# For Medical School students Practical Training at Image Diagnostic Center and Medical Examination Center

In collaboration with Medical Device Manufacturers, Medical Hospitals consultants etc.

**«Inbound»** Training program for image diagnosis and ultrasonography diagnosis.

**《Outbound》** Training program for Tokai University Medical school students (with credits)

#### **Double Degree Program**

Degree in both Universities

**Credit Transfer for Graduate Courses** 

**Start with FEFU** 