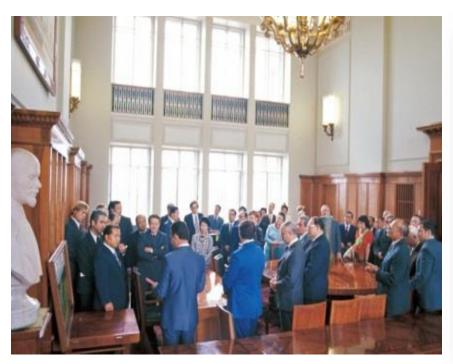

#### Exchange with Moscow State University since 1975

Academic Exchange
Agreement between
Moscow State University
and Soka University (1975)

With students of Moscow State University (September 1974)

#### Student Exchange since 1981

640 students studied in Russia.

180 Russian students studied at Soka

Univeisity.