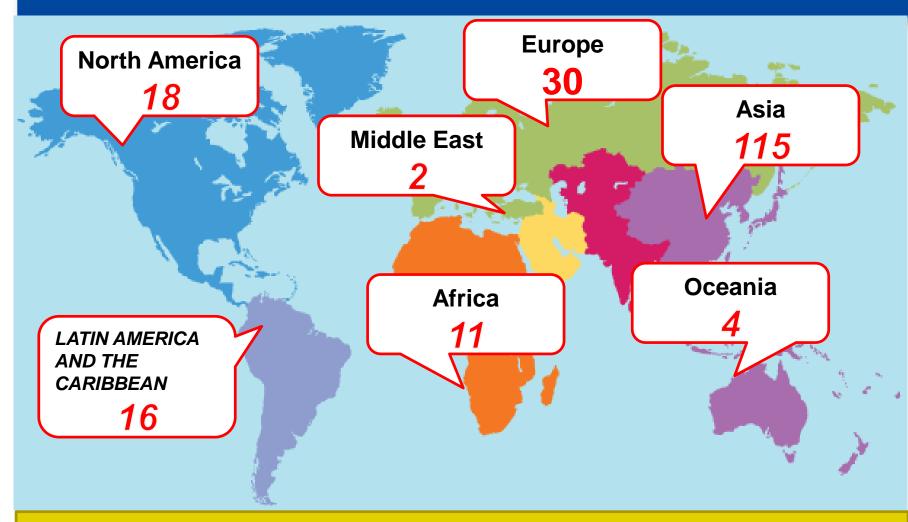

#### International Exchange Partners

196universities in 58 countries and regions