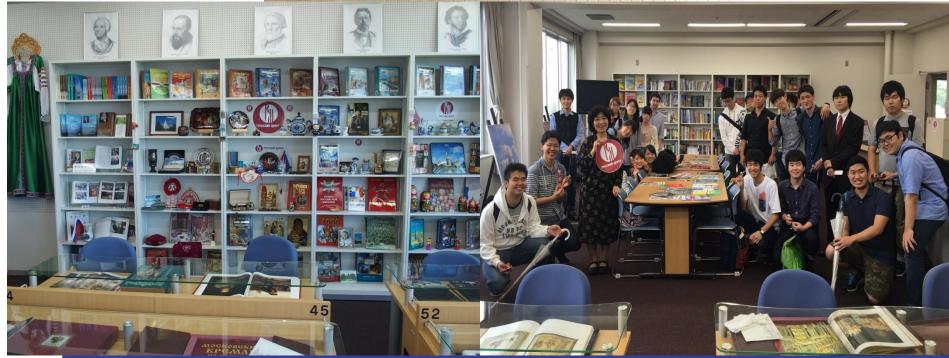

1990  |
| International University                       | May 19 <sup>th</sup> , 1994      |
| Tula State L.N. Tolstoy Pedagogical University | October 8 <sup>th</sup> , 2008   |
| Plekhanov Russian University of Economics      | March 1th, 2012                  |
| Saint-Petersburg Univeristy                    | February 19 <sup>th</sup> , 2014 |
| People's Friendship University of Russia       | November 6 <sup>th</sup> , 2014  |
|                                                |                                  |
| Baikal State University of Economics and Law   | February 5 <sup>th</sup> , 2015  |



#### Student Exchange since 1981

640 students studied in Russia.

180 Russian students studied at Soka

Univeisity.





## 40th anniversary





#### Russian Center opened in 2016.





# SOKA University