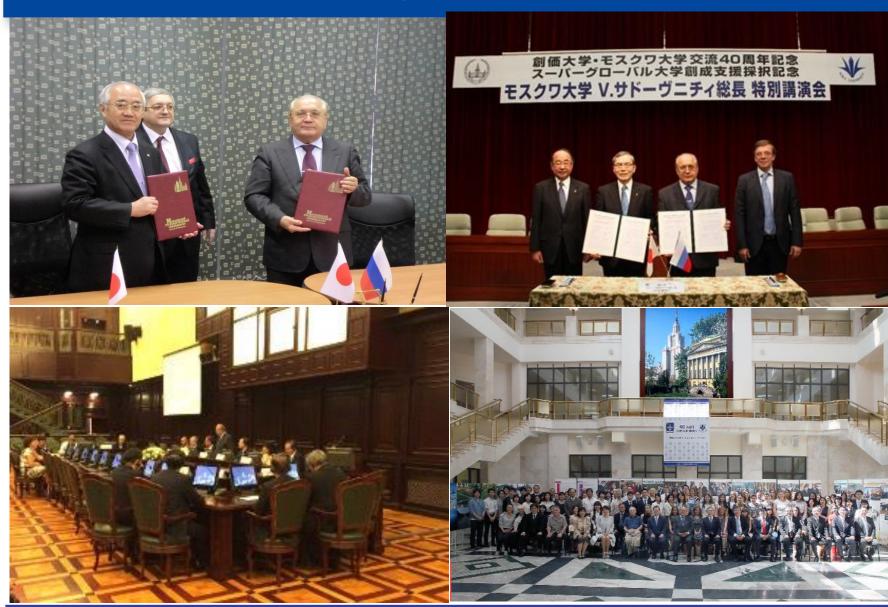

sity           | November 4 <sup>th</sup> , 1990  |
| International University                       | May 19 <sup>th</sup> , 1994      |
| Tula State L.N. Tolstoy Pedagogical University | October 8 <sup>th</sup> , 2008   |
| Plekhanov Russian University of Economics      | March 1th, 2012                  |
| Saint-Petersburg Univeristy                    | February 19 <sup>th</sup> , 2014 |
| People's Friendship University of Russia       | November 6 <sup>th</sup> , 2014  |
|                                                |                                  |
| Baikal State University of Economics and Law   | February 5 <sup>th</sup> , 2015  |



#### Student Exchange since 1981

640 students studied in Russia.

180 Russian students studied at Soka

Univeisity.





## 40th anniversary





#### Russian Center opened in 2016.





# SOKA University