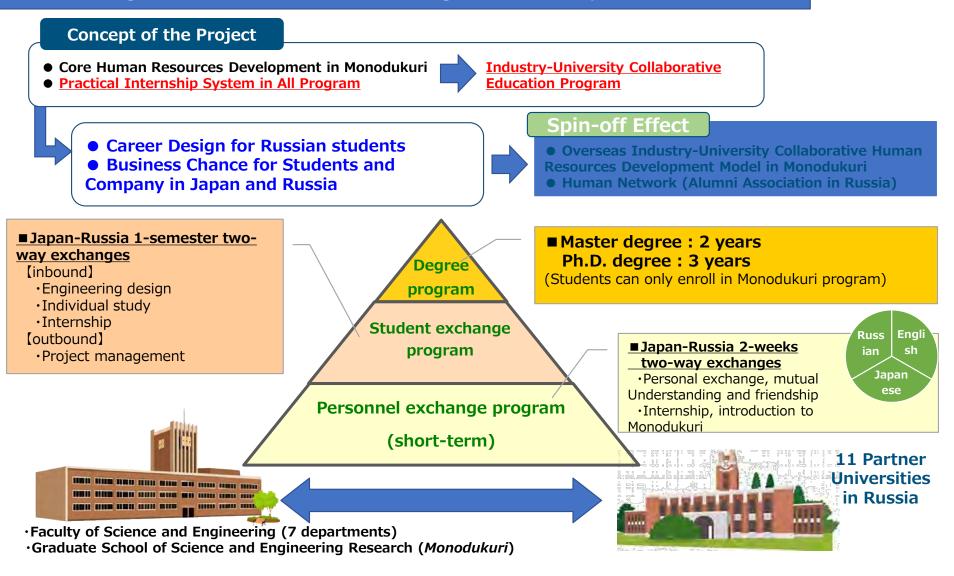

# Internship at Companies with Spirits of Innovation and Craftsmanship (One month)

On-the-job training at the R&D facilities of companies based in Higashiosaka Students are temporarily assigned to research facilities owned by companies based in Higashiosaka. These companies, which are all renowned for their technological expertise, provide students with valuable on-the-job training.