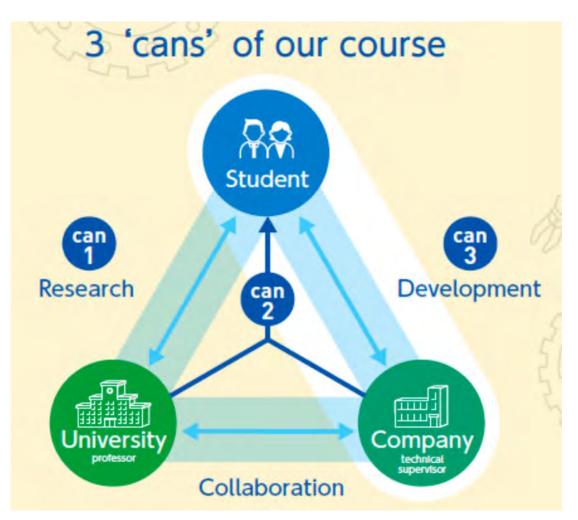

#### Graduate School of Science and Engineering Research

- Major of Innovative Engineering

While engaging in highly specialized graduate studies, students in this course are temporarily assigned to research facilities owned by companies based in Higashiosaka. These companies, which are all renowned for their technological expertise, provide students with valuable on-the-job training.